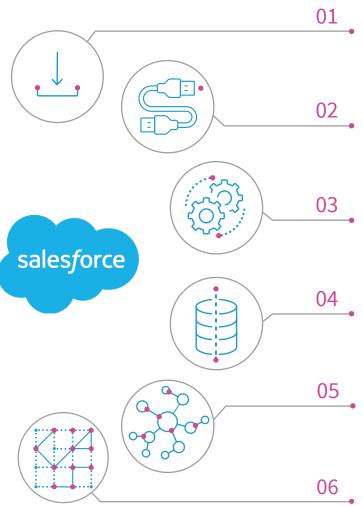

## 6 steps to digital identity resolution in Salesforce

### **Activate Celebrus**

Easily install on your digital channels and connect directly to Salesforce

### Inform your system

Start collecting data with OOTB signals as soon as Celebrus is configured

### Sync your data in live-time

Celebrus data lands directly into your Salesforce instance within milliseconds

### **Resolve data gaps instantly**

Celebrus captures identity and interaction data across domain, channel, and device.

## **Build complex identity graphs**

Digital identity resolution links both known and unknown user insights

### Activate your data

And imagine the possibilities...