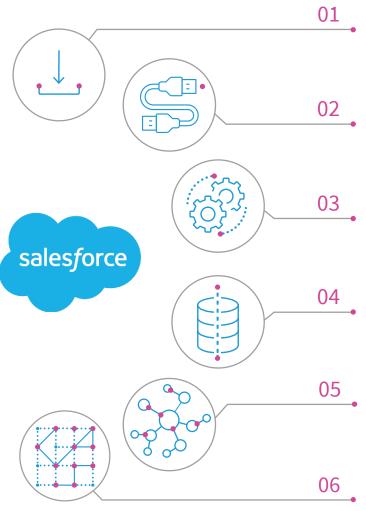

## 6 steps to digital identity resolution in Salesforce

### **Activate Celebrus**

Easily install on your digital channels and connect directly to Salesforce

### Inform your system

Start collecting data with OOTB signals as soon as Celebrus is configured

### Sync your data in live-time

Celebrus data lands directly into your Salesforce instance within milliseconds

### **Resolve data gaps instantly**

Celebrus captures identity and interaction data across domain, channel, and device.

### **Build complex identity graphs**

Digital identity resolution links both known and unknown user insights

### Activate your data

And imagine the possibilities...